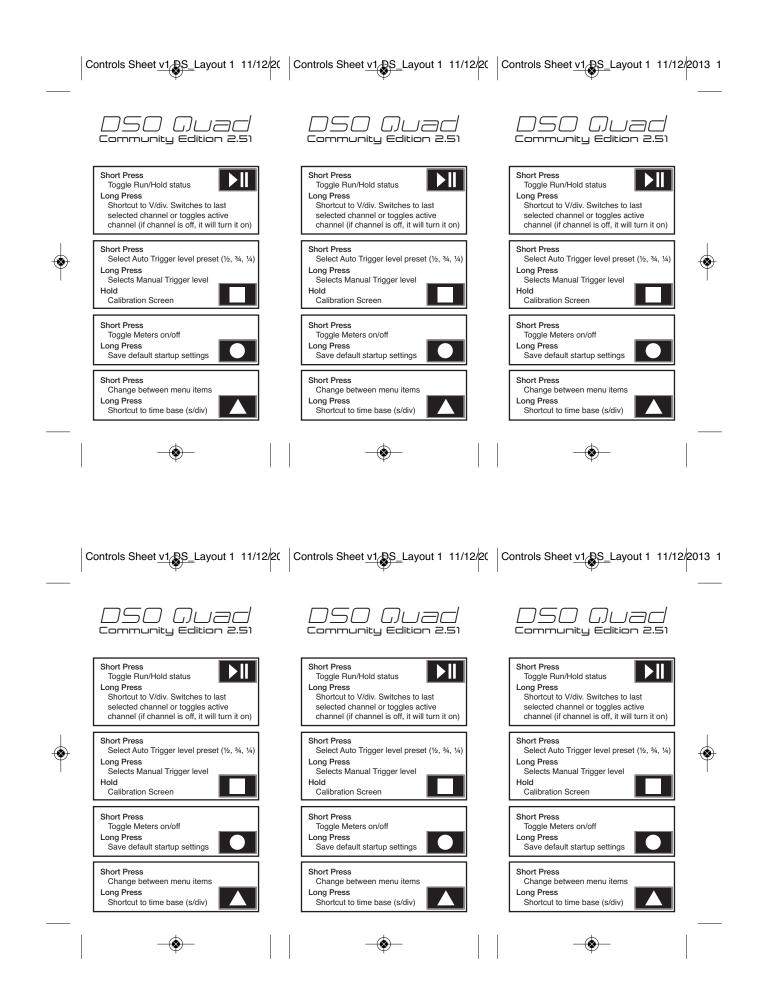

Controls Sheet v1\_PS\_Layout 1 11/12/2( Controls Sheet v1\_PS\_Layout 1 11/12/2( Controls Sheet v1\_PS\_Layout 1 11/12/2013 1 らし ししつ LJUAC LJL Community Edition 2.51 Community Edition  $2.5^{-1}$ Community Edition 2.51 Left / Right Left / Right Left / Right Change menu item settings Change menu item settings Change menu item settings Short Press Short Press Short Press Sets triggering to currently selected Sets triggering to currently selected Sets triggering to currently selected channel channel channel Long Press Long Press Long Press Meters ON: Meters ON: Meters ON: Cycles through meter presets Cycles through meter presets Cycles through meter presets Meters OFF: Meters OFF: Meters OFF: Toggles waveform gain calibration on/off. Toggles waveform gain calibration on/off Toggles waveform gain calibration on/off Does not affect meters. (Menu displays: "C" = On, "Un" = Off) Does not affect meters. (Menu displays: "C" = On, "Un" = Off) Does not affect meters. (Menu displays: "C" = On, "Un" = Off) Left / Right Left / Right Left / Right R R RX Change to different menu Change to different menu Change to different menu Short Press Short Press Short Press Change buffer mode, full / single screen Change buffer mode, full / single screen Change buffer mode, full / single screen Long Press Long Press Long Press Change between menu selection and Change between menu selection and Change between menu selection and meter selection meter selection meter selection Channel 4 Menu Channel 4 Menu Channel 4 Menu FFT Function (Channel A or B) FFT Function (Channel A or B) FFT Function (Channel A or B) Simple Spectrogram (Channel A or B) Simple Spectrogram (Channel A or B) Simple Spectrogram (Channel A or B) Controls Sheet v1 S\_Layout 1 11/12/20 Controls Sheet v1 S\_Layout 1 11/12/2013 1 50 Wuad ) ()uad ן נוטפס Community Edition 2.51 nmunity Edition 2.51 Community Edition 2.51 Left / Right Left / Right Left / Right '什 h 竹 Change menu item settings Change menu item settings Change menu item settings Short Press Short Press Short Press Sets triggering to currently selected Sets triggering to currently selected Sets triggering to currently selected channel channe channel Long Press Long Press Long Press Meters ON. Meters ON: Meters ON: Cycles through meter presets Cycles through meter presets Cycles through meter presets Meters OFF: Meters OFF: Meters OFF: Toggles waveform gain calibration on/off. Toggles waveform gain calibration on/off. Toggles waveform gain calibration on/off. Does not affect meters. Does not affect meters. Does not affect meters. (Menu displays: "C" = On, "Un" = Off) (Menu displays: "C" = On, "Un" = Off) (Menu displays: "C" = On, "Un" = Off) Left / Right Left / Right Left / Right **AR AR** Change to different menu Change to different menu Change to different menu Short Press Short Press Short Press Change buffer mode, full / single screen Change buffer mode, full / single screen Change buffer mode, full / single screen Long Press Long Press Long Press Change between menu selection and Change between menu selection and Change between menu selection and meter selection meter selection meter selection Channel 4 Menu Channel 4 Menu Channel 4 Menu FFT Function (Channel A or B) FFT Function (Channel A or B) FFT Function (Channel A or B) Simple Spectrogram (Channel A or B) Simple Spectrogram (Channel A or B) Simple Spectrogram (Channel A or B)